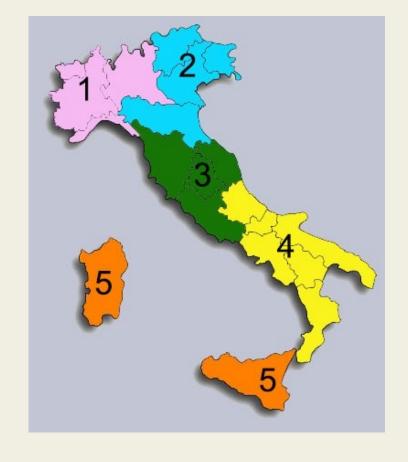

# Commercial structure dealer in Italy

| AREA | GEOGRAPHIC DISTRIBUTIONS | SAU USEFUL<br>AGRICULTURAL<br>AREA IN<br>HECTARES | AGRICULTURAL<br>ENTERPRISES | DEALER | REPORT AGRICULTURAL SURFACE/DEALER | REPORT AGRICULTURAL COMPANIES/ DEALERS | HOBBY<br>FARMER<br>FOR<br>DEALER | EMPLOYEES OF<br>DEALERS | EMPLOYEES<br>FOR DEALERS |
|------|--------------------------|---------------------------------------------------|-----------------------------|--------|------------------------------------|----------------------------------------|----------------------------------|-------------------------|--------------------------|
| 1    | northwestern Italy       | 1.664.730                                         | 64.487                      | 515    | 3232                               | 125                                    |                                  |                         |                          |
| 2    | northeastern Italy       | 1.834.070                                         | 105.935                     | 454    | 4040                               | 233                                    |                                  |                         |                          |
| 3    | central Italy            | 1.275.697                                         | 55.703                      | 592    | 2155                               | 94                                     |                                  |                         |                          |
| 4    | southern Italy           | 1.886.540                                         | 116.477                     | 457    | 4128                               | 255                                    |                                  |                         |                          |
| 5    | Insular Italy            | 1.488.261                                         | 58.518                      | 190    | 7833                               | 308                                    |                                  |                         |                          |
|      | Total                    | 8.149.298                                         | 401.120                     | 2.208  | 3691                               | 182                                    | 317                              | 8300                    | 4                        |