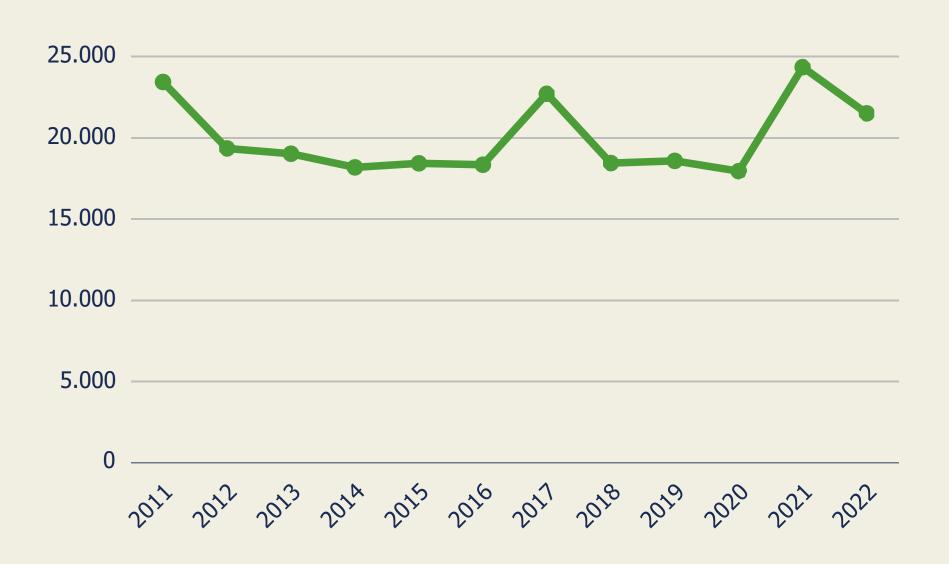

## Registered tractor in Italy

| anno | immatricolazioni |
|------|------------------|
| 2011 | 23431            |
| 2012 | 19343            |
| 2013 | 19017            |
| 2014 | 18178            |
| 2015 | 18428            |
| 2016 | 18341            |
| 2017 | 22705            |
| 2018 | 18442            |
| 2019 | 18579            |
| 2020 | 17944            |
| 2021 | 24345            |
| 2022 | 21500 (?)        |